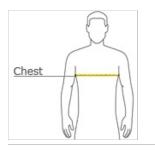

#### **HOW TO MEASURE**

### CHEST WIDTH

Measure under the arm and around the fullest part of the chest with arms down, keeping tape horizontal.

| S | T | ∠ | E, | С | Α | ĸ | ι. |  |
|---|---|---|----|---|---|---|----|--|
|   |   |   |    |   |   |   |    |  |