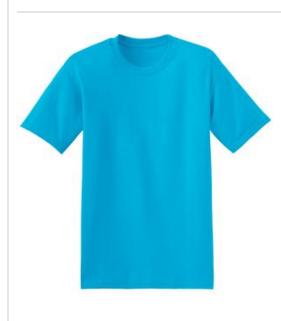

# EcoSmart<sup>®</sup> 50/50 Cotton/Poly T-Shirt. 5170

#### 5.2-ounce, 50/50 cotton/poly

- Made with up to 5% recycled polyester
- Taped neck and shoulders
- Double-needle coverseamed crewneck
- Lay-flat collar
- Tag-free label
- Double-needle sleeves and hem