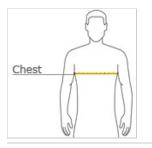

## CARE INSTRUCTIONS

Turn inside out. Machine wash cold. Dark colors separately. Only non-chlorine bleach when needed. Tumble dry low. Cool iron if needed exclusive of decoration.

HOW TO MEASURE

## CHEST WIDTH

Measure under the arm and around the fullest part of the chest with arms down, keeping tape horizontal.

### SIZE CHART

|   |       | S     | м     | L     | XL    | 2XL   | 3XL   | 4XL   |
|---|-------|-------|-------|-------|-------|-------|-------|-------|
| ( | Chest | 34-36 | 38-40 | 42-44 | 46-48 | 50-52 | 54-56 | 58-60 |