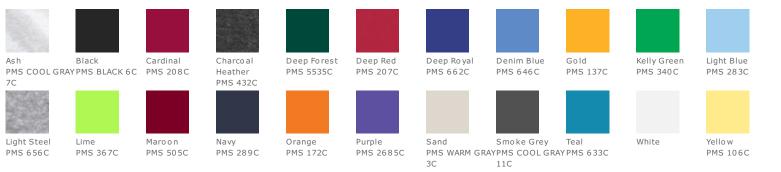

- Double-needle coverseamed crewneck
- Lay-flat collar
- Tag-free label
- Double-needle sleeves and hem

Please note: This product is transitioning from tagged labels to tag-free and orders may contain a combination of both.

## CARE INSTRUCTIONS

Turn inside out. Machine wash cold. Dark colors separately. Only non-chlorine bleach when needed. Tumble dry low. Cool iron if needed exclusive of decoration.





HOW TO MEASURE



## CHEST WIDTH

Measure under the arm and around the fullest part of the chest with arms down, keeping tape horizontal.

### SIZE CHART

|   |       | S     | м     | L     | XL    | 2XL   | 3XL   | 4XL   |
|---|-------|-------|-------|-------|-------|-------|-------|-------|
| ( | Chest | 34-36 | 38-40 | 42-44 | 46-48 | 50-52 | 54-56 | 58-60 |

## COLOR INFORMATION



\*Not all sizes are available in every color.

Hanes