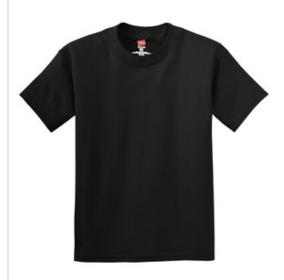

# Youth Tagless<sup>®</sup> 100% Cotton T-Shirt. 5450

- 6-ounce, 100% ComfortSoft® cotton
- 99/1 cotton/poly (Ash)
- 90/10 cotton/poly (Light Steel)
- Tagless label
- Double-needle coverseamed crewneck
- Lay-flat collar
- Shoulder-to-shoulder taping
- Side seams
- Double-needle sleeves and hem