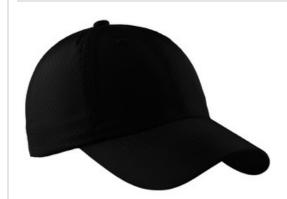

# Port Authority® Perforated Cap. C821

This super lightweight cap—perfect for golf and other hot weather activities—has four perforated back panels for breathability and moisture-wicking performance.

Fabric: 100% polyesterStructure: Unstructured

■ Profile: Low

■ Closure: Hook and loop