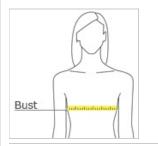

#### **HOW TO MEASURE**

#### BUST

Measure under the arm and around the fullest part of the bust with arms down, keeping tape horizontal.