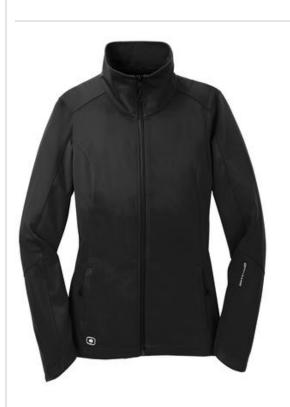

# OGIO<sup>®</sup> ENDURANCE Ladies Crux Soft Shell. LOE720

WATER-RESISTANT WIND-RESISTANT STRETCH TONAL EMBOSSED O PATTERN REFLECTIVE DETAILS

- 100% poly stretch shell bonded to textured grid fleece with a laminated film insert for wind and water resistance
- 3,000MM fabric waterproof rating
- 3,000G/M2 fabric breathability rating
- Waterproof center front zipper
- Articulated shaping for ease of movement
- Reflective OGIO Endurance heat transfer label for tag-free comfort
- tag-nee connort
- Zip-through collar
- Embossed O pattern at back
- Reflective stacked O heat transfers at back
- Lower front zippered pockets with textured welding details
- Set-in sleeves with shaped cuffs
- Reflective O Endurance heat transfer at left sleeve
- Slight drop tail hem with reflective O heat transfer at front right hem