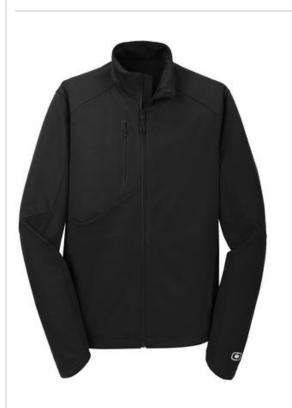

# OGIO<sup>®</sup> ENDURANCE Crux Soft Shell. OE720

WATER-RESISTANT WIND-RESISTANT STRETCH TONAL EMBOSSED O PATTERN REFLECTIVE DETAILS

- 100% poly stretch shell bonded to textured grid fleece with a laminated film insert for wind and water resistance
- 3,000MM fabric waterproof rating
- 3,000G/M2 fabric breathability rating
- Waterproof center front zipper
- Articulated shaping for ease of movement
- Reflective OGIO Endurance heat transfer label for
- tag-free comfort
- Zip-through collar
- Reflective O heat transfer at back neck
- Embossed O pattern at shoulder
- Waterproof zippered chest pocket with textured welding details
- Lower front zippered pockets with textured welding details
- Set-in sleeves with shaped cuffs
- Reflective O heat transfer at left cuff
- Slight drop tail hem with reflective O Endurance heat transfer at back left hem