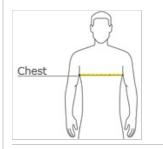

#### **HOW TO MEASURE**

## CHEST WIDTH

Measure under the arm and around the fullest part of the chest with arms down, keeping tape horizontal.