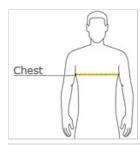

## **HOW TO MEASURE**

#### CHEST WIDTH

Measure under the arm and around the fullest part of the chest with arms down, keeping tape horizontal.

### SIZE CHART

|       | XS    | S     | М     | L     | XL    |
|-------|-------|-------|-------|-------|-------|
| Size  | 4     | 6/8   | 10/12 | 14/16 | 18/20 |
| Chest | 25-26 | 26-28 | 28-30 | 30-32 | 32-35 |