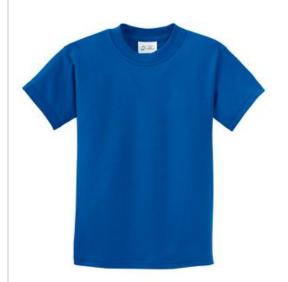

# Port & Company<sup>®</sup> Youth Beach Wash<sup>™</sup> Garment-Dyed Tee. PC099Y

This tee is unique and incredibly soft with a wornin, vintage look.

- 5.5-ounce, 100% garment-dyed ring spun cotton
- Double-needle seamless crewneck
- Taped neck and shoulders
- Double-needle sleeves and hem
- The garment-dyeing process infuses each garment with unique character. Please allow for slight color variation in production and washing. Special consideration must also be taken when printing white ink on garment-dyed cotton.