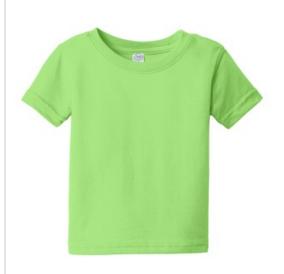

## Rabbit Skins<sup>™</sup> Infant Fine Jersey Tee. RS3322

Classic comfort meets color in these soft crewneck tees. Whether layered or worn alone, these tees are soft, yet durable enough to meet playtime demands.

- 4.5-ounce, 100% combed ring spun cotton fine jersey
- 93/7 combed ring spun cotton/poly (Heather)
- White is sewn with 100% cotton thread for easy garment dyeing
- Topstitch ribbed collar
- Side seamed
- EasyTear<sup>™</sup> label for additional comfort and ability to brand as your own
- Shoulder-to-shoulder taping
- Double-needle sleeves and hem