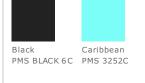

ring spun cotton/poly (Heather)
- White is sewn with 100% cotton thread for easy garment dyeing
- Topstitch ribbed collar
- Side seamed
- EasyTear<sup>™</sup> label for additional comfort and ability to brand as your own
- Shoulder-to-shoulder taping
- Double-needle sleeves and hem

## CARE INSTRUCTIONS

Machine wash cold. Only non-chlorine bleach. Tumble dry low. Do not iron on decoration. Do not dry clean. Not intended for sleepwear.



front



back

## SIZE CHART

|                     | 06M    | 12M    | 18 M   | 24M    |
|---------------------|--------|--------|--------|--------|
| Chest Width         | 10     | 11     | 12     | 13     |
| Body Length at Back | 12 1/2 | 13 1/2 | 14 1/2 | 15 1/2 |
| Sleeve Length       | 3 3/4  | 4      | 4 1/4  | 4 3/4  |

## **COLOR INFORMATION**





5C





White