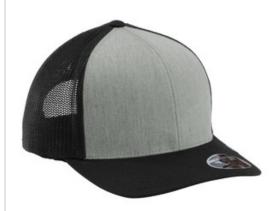

# **TravisMathew Cruz Colorblock Trucker Cap** TM1MY390

Cruise through your day in this colorblock trucker cap that features breathable mesh mid and back panels and Flexfit 110<sup>®</sup> technology. A subtle TravisMathew woven label is on the left brim.

- 63/34/3 polyester/cotton/polyurethane
- Structured
- Mid-profile
- Flexfit 110 technology allows for the perfect blend of Flexfit technology and adjustability for a more custom fit
- 7-position adjustable snapback closure