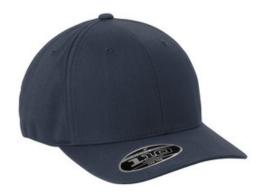

# TravisMathew FOMO Solid Cap TM1MY391

Reject the fear of missing out (FOMO)! Wearing this clean and simple solid cap, you're always where the fun is! Adorned with an embroidered TravisMathew logo on the left side.

- 63/33/4 cotton/polyester/polyurethane
- Structured
- Mid-profile
- Flexfit 110<sup>®</sup> technology allows for the perfect blend of Flexfit technology and adjustability for a more custom fit
- 7-position adjustable snapback closure