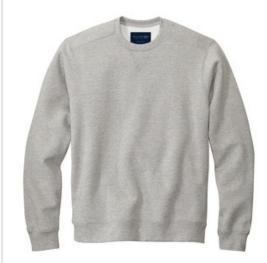

# Volunteer Knitwear<sup>™</sup> Chore Fleece Crewneck VI 130

#### ARRIVING IN NOVEMBER

This hefty, true-blue fleece has a grittier, textured hand-plus it's crafted with durability to stand the test of time.

- 13-ounce, 80/20 cotton/poly
- Proudly American made
- Twill neck tape
- Slightly forward shoulders
- 1x1 rib knit V inset at neck
- 1x1 rib knit cuffs and hem
- Side seamed
- Woven label

#### **COLOR INFORMATION**

Deep Black PMS BLACK C

Heather Grey